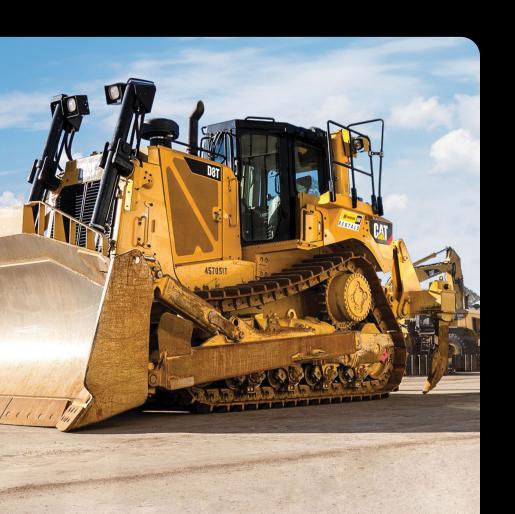

#### Low Risk

Experience reduced maintenance for facility and equipment and get up to a 5-year warranty on all applications — including heavy equipment and steel track usage.\*

\*5-year interior warranty, 3-year exterior warranty, and 3-year exterior warranty for use with heavy equipment are available.

"The type of machinery we have is so heavy, typical concrete would be destroyed by it. The MEGASLAB concrete on this facility is two years old and it looks as new as it did the day it went down."

#### JOE ALLISON

Facility Coordinator, Wagner Equipment Co

For more information, scan the QR code or visit megaslab.com