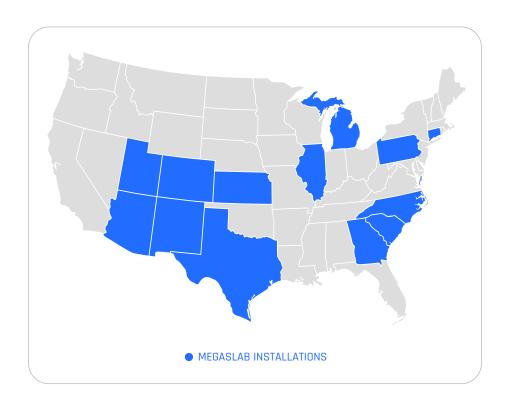

#### SOME OF THE NATION'S LARGEST CORPORATIONS

MEGASLAB's proven system is on the ground in **14 states and counting** and is trusted by leading companies. Companies that want a better and more durable product that also reduces carbon emissions by up to 50%.